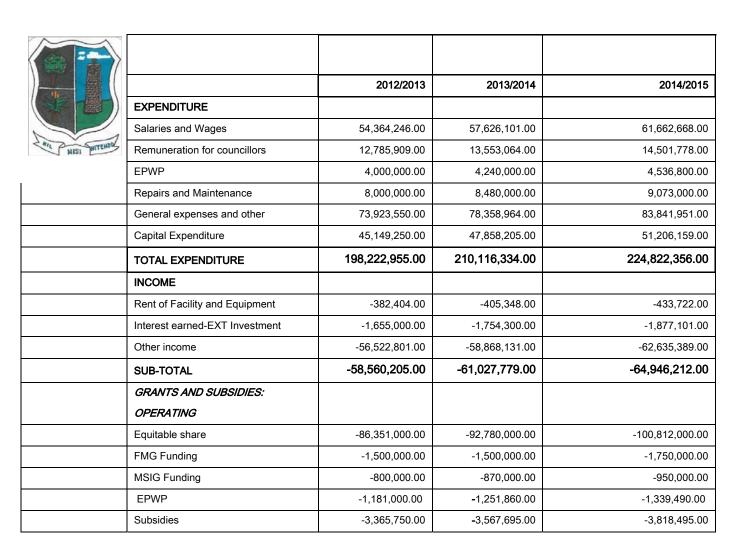

1.4

Summary (Excel)

| TOTAL: GRANTS OPERATING       | -93,197,750.00  | -99,969,555.00  | -108,669,985.00 |
|-------------------------------|-----------------|-----------------|-----------------|
| GRANTS, CAPITAL & OTHER       |                 |                 |                 |
| FUNDING                       |                 |                 |                 |
| MIG Funding                   | -26,315,000.00  | -27,760,000.00  | -29,846,473.00  |
| Internal Capital Contribution | -20,150,000.00  | -21,359,000.00  | -22,852,010.00  |
| Total Capital Funding         | -46,465,000.00  | -49,119,000.00  | -51,206,159.00  |
| TOTAL FUNDING                 | -198,222,955.00 | -210,116,334.00 | -224,822,356.00 |